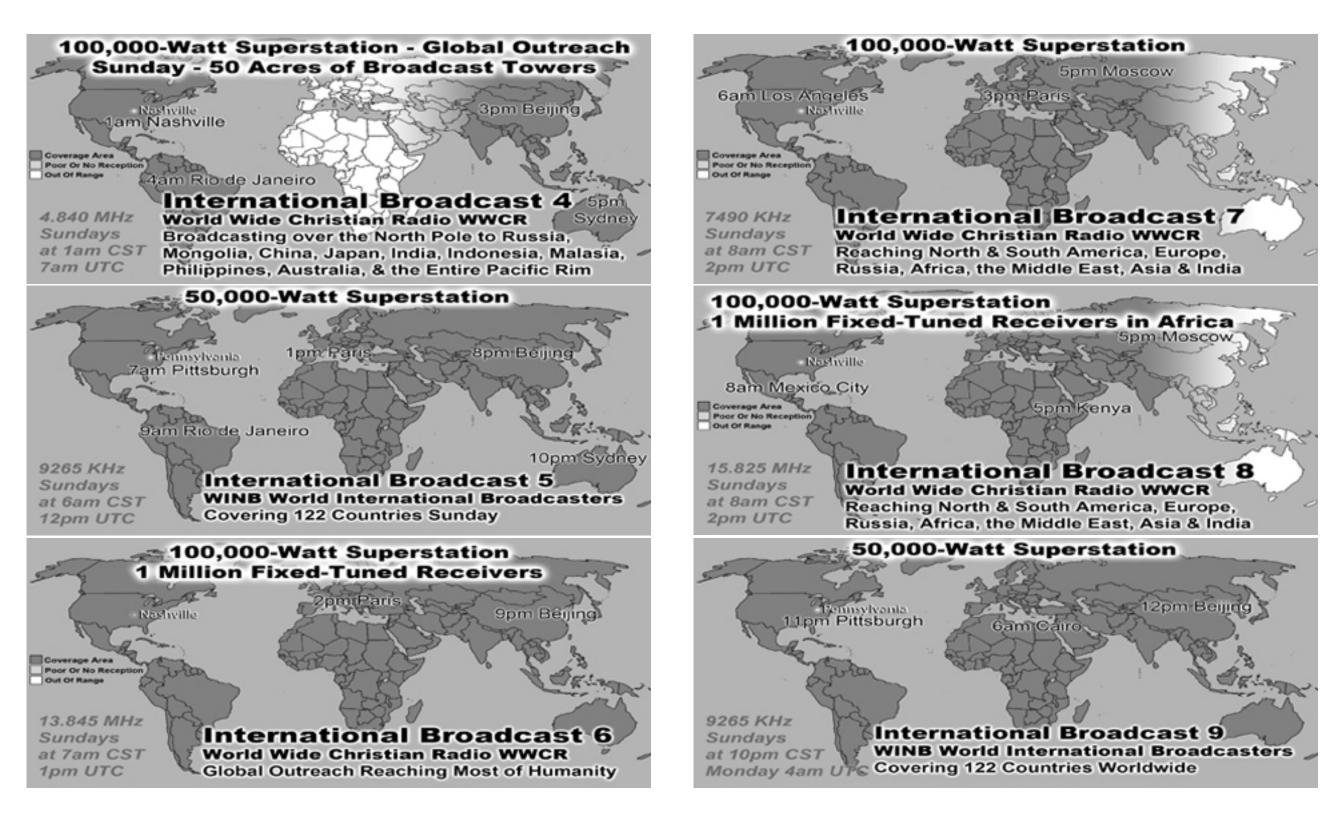

Monthly Web Statistics January Hits 166,242 Total First Time Visits 11,962 Total Hits Year 3.02 Million Total home worship sites 7,521 71 Countries World Wide Year To Date: Written Lessons PDF 381,295 - Audio Lessons 1,279,952